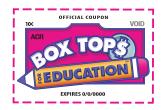

# **BOX TOPS CLIPS ON PACKAGES**

Traditional Box Tops clips are being phased out of production but may continue to be found on many products throughout the store as packages transition to the new Box Tops labels. **You can still clip these and send them to school.** Please make sure each clip has a valid expiration date.

#### THE ALL-NEW BOX TOPS IS HERE! DOWNLOAD THE APP:

**CLIP:** Traditional Box Tops clips are being phased out of production, but you can still send unexpired clips to school. Every valid Box Tops clip is worth 10¢.